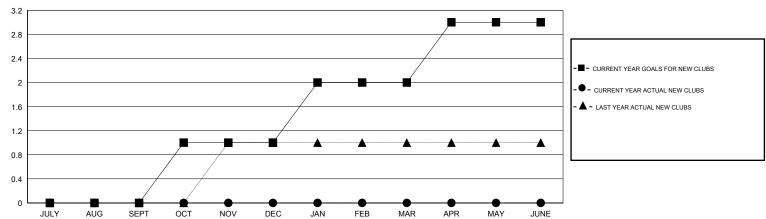

## MONTHLY MEMBERSHIP PROGRESS REPORT

District 4 L2

Results as of: 4/30/2017

|               | Club          | s           |               | Members               |                                                                |                                                              |                                              |  |
|---------------|---------------|-------------|---------------|-----------------------|----------------------------------------------------------------|--------------------------------------------------------------|----------------------------------------------|--|
|               | RESULTS FOR   | R 2016-2017 |               | RESULTS FOR 2016-2017 |                                                                |                                                              |                                              |  |
| QUARTER       | NEW CLUB GOAL | NEW CLUBS   | DROPPED CLUBS | QUARTER               | NEW MEMBER GROWTH<br>NET GOAL (not reinstated<br>or transfers) | NEW MEMBER<br>GROWTH ACTUAL (not<br>reinstated or transfers) | DROPPED MEMBERS ACTUAL (including transfers) |  |
| JULY/AUG/SEPT | 0             | 0           | 0             | JULY/AUG/SEPT         | 25                                                             | 74                                                           | 84                                           |  |
| OCT/NOV/DEC   | 1             | 0           | 3             | OCT/NOV/DEC           | 60                                                             | 32                                                           | 81                                           |  |
| JAN/FEB/MAR   | 1             | 0           | 0             | JAN/FEB/MAR           | 60                                                             | 47                                                           | 38                                           |  |
| APR/MAY/JUNE  | 1             | 0           | 0             | APR/MAY/JUNE          | 60                                                             | 4                                                            | 10                                           |  |

## GOALS AND ACTUAL NEW CLUBS CUMULATIVE