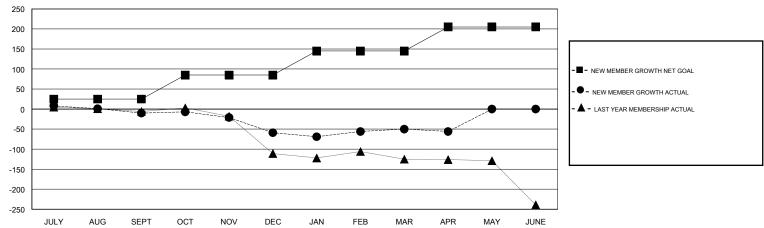

## MONTHLY MEMBERSHIP PROGRESS REPORT

District 4 L2

Results as of: 4/30/2017

|               | Club          | s           |               | Members               |                                                                |                                                              |                                              |  |
|---------------|---------------|-------------|---------------|-----------------------|----------------------------------------------------------------|--------------------------------------------------------------|----------------------------------------------|--|
|               | RESULTS FOR   | R 2016-2017 |               | RESULTS FOR 2016-2017 |                                                                |                                                              |                                              |  |
| QUARTER       | NEW CLUB GOAL | NEW CLUBS   | DROPPED CLUBS | QUARTER               | NEW MEMBER GROWTH<br>NET GOAL (not reinstated<br>or transfers) | NEW MEMBER<br>GROWTH ACTUAL (not<br>reinstated or transfers) | DROPPED MEMBERS ACTUAL (including transfers) |  |
| JULY/AUG/SEPT | 0             | 0           | 0             | JULY/AUG/SEPT         | 25                                                             | 74                                                           | 84                                           |  |
| OCT/NOV/DEC   | 1             | 0           | 3             | OCT/NOV/DEC           | 60                                                             | 32                                                           | 81                                           |  |
| JAN/FEB/MAR   | 1             | 0           | 0             | JAN/FEB/MAR           | 60                                                             | 47                                                           | 38                                           |  |
| APR/MAY/JUNE  | 1             | 0           | 0             | APR/MAY/JUNE          | 60                                                             | 4                                                            | 10                                           |  |

## GOALS AND ACTUAL MEMBERS CUMULATIVE

| DROPPED CLUBS: 3  DROPPED MEMBERS |     | 26 CLUBS OF 49 ADDED 1 OR MORE  NEW MEMBERS  MALE  FEMALE |                            | 729 (61.42%)<br>458 (38.58%) |     |
|-----------------------------------|-----|-----------------------------------------------------------|----------------------------|------------------------------|-----|
| DECEASED                          | 13  | CHOK HERE FOR CHIMILIATIVE                                | TOTAL FAMILY UNIT MEMBERS  |                              | 129 |
| CLUB CANCELLED 49 OTHER 151       |     | CLICK HERE FOR CUMULATIVE  MEMBERSHIP DATA                | FAMILY MEMBERS PAYING HALF |                              | 00  |
|                                   |     |                                                           |                            |                              | 66  |
| TOTAL                             | 213 |                                                           |                            |                              |     |